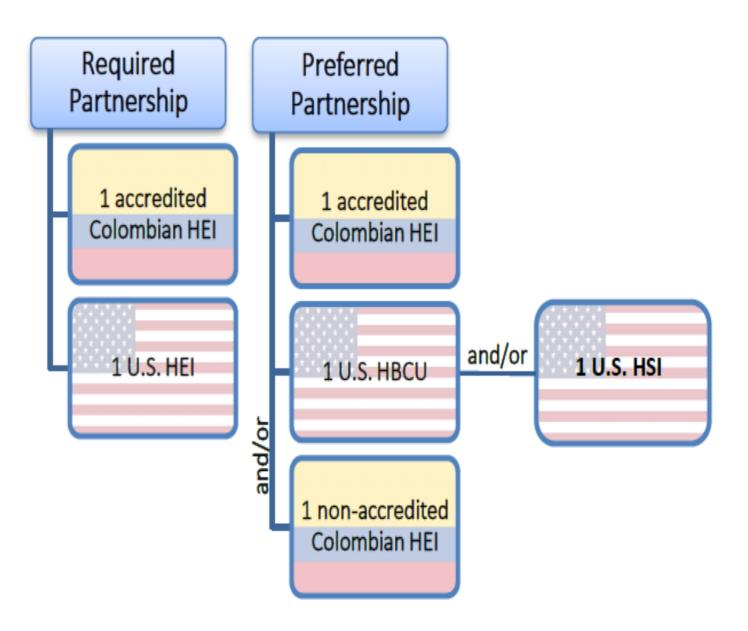

## **ELIGIBLE PARTNERSHIPS**

#### REQUIRED

Proposals must include a team of at least **one HEI in the U.S.** and at least **one accredited HEI in Colombia.** 

\*Non-accredited Colombian HEIs are eligible to be a part of the partnership, but they cannot be the prime applicant for the grant.

#### PREFERRED

Proposals that include one or more **Historically Black College & University** (HBCU), **Hispanic Serving Institution** (HSI) in the United States, and/or a **non-accredited institution** in Colombia will be found favorable during the evaluation process.