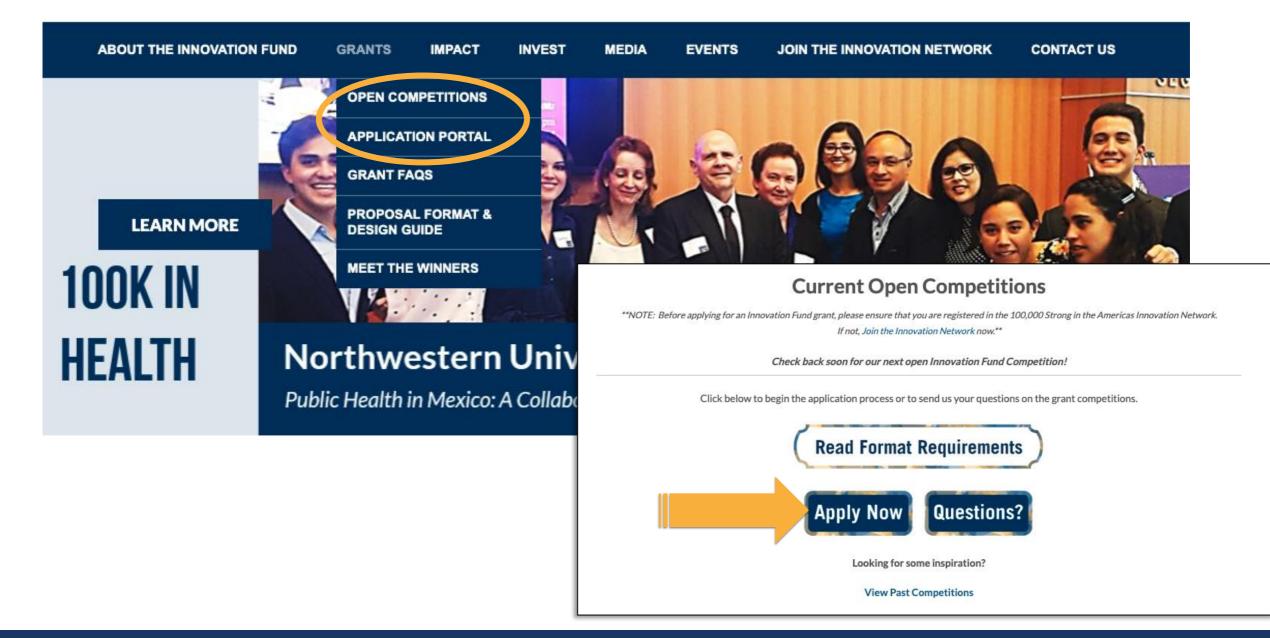

#### STEP 1: VISIT OUR "GRANTS" PAGE

#### WWW.100KSTRONGAMERICAS.ORG/GRANTS/

La educación Mineducación es de todos

#### STEP 2: **CREATE YOUR PROFILE OR** LOGIN TO YOUR EXISTING ACCOUNT

#### HTTPS://WWW.100KSTRONGAMERICAS.ORG/APPLICATION-PORTAL/